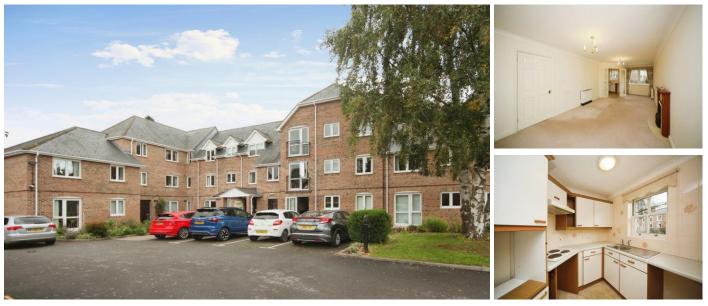

## **31 Avongrove Court**

The Avenue, Taunton, Somerset, TA1 1TL

PRICE: Offers in the Region Of Lease: 125 years from 2000 £125,000 Property Description:

## A TWO BEDROOM GROUND FLOOR RETIREMENT APARTMENT LOCATED IN THE ANNEX BLOCK

Avongrove Court was constructed by McCarthy & Stone (Developments) Ltd. The development comprises 36 properties arranged over 3 floors served by a lift. Seven flats are located in a separate annexe. The Development Manager can be contacted from various points within each property in the case of an emergency. For periods when the Development Manager is off duty there is a 24 hour emergency Appello call system. Each property comprises an entrance hall, lounge, kitchen, one or two bedrooms and bathroom. It is a condition of purchase that residents be over 60 years of age and in the event of a couple one must be over 60 and the other over 55.

- 24 hour emergency Appello call system
- Development Manager
- Video door entry system (linked to owner's TV)
- Communal Gardens and Parking

- Minimum Age 60
- Guest Suite
- lease 125 years from 2000

For more details or to make an appointment to view, please contact Rachel Hazell