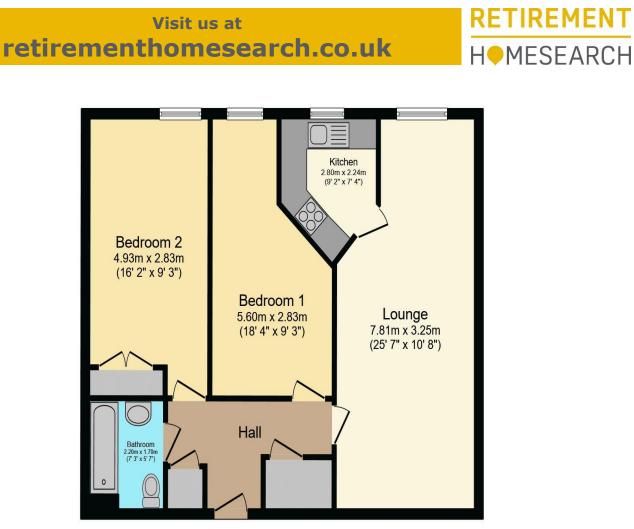

Total floor area 70.6 sq.m. (760 sq.ft.) approx

This floor plan is for illustrative purposes only. It is not drawn to scale. Any measurements, floor areas (including any total floor area), openings and orientation are approximate. No details are guaranteed, they cannot be relied upon for any purpose and they do not form part of any agreement. No liability is taken for any error, omission or misstatement. A party must rely upon its own inspection(s). Powered by www.focalagent.com